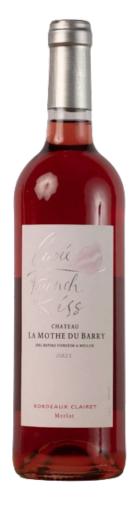

## CHÂTEAU LA MOTHE DU BARRY CUVEE FRENCH KISS BORDEAUX CLAIRET

Brand: Château La Mothe du Barry

**Country:** France **Region:** Moulon

**Soil:** Limestone clay slopes

**Age of Vines:** 25 years **Varietal:** 100% Merlot

Color: Rose

**A**LCOHOL: 13.0%

**Size:** 750ml

**WINEMAKING PROCESS:** Maceration for 48 hours settling fermentation at 18-19° no sulphite during vinification. Bottling under inerting to preserve the aromas.

**AGEING:** Aged in cement vast for 3 months until bottling. **FOOD PAIRING:** Game meat or lamb. Beef, veal or poutry.

**TASTING NOTES:** The startlingly intense colour of this clairet is an indication of the freshness and fruitiness of this enchanting wine. The perfect drink for summer enjoyment. Bazzling dress, nose book a bouquet of flowers and red fruit. While freshness, a seductive wine.