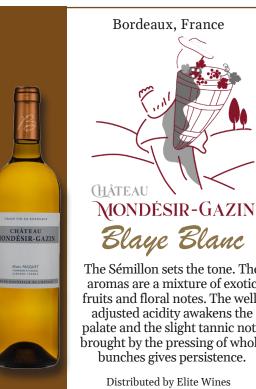

CHÂTEAU IONDÉSIR-GAZIN

The Sémillon sets the tone. The aromas are a mixture of exotic fruits and floral notes. The welladjusted acidity awakens the palate and the slight tannic note brought by the pressing of whole bunches gives persistence.

Distributed by Elite Wines

The Sémillon sets the tone. The aromas are a mixture of exotic fruits and floral notes. The welladjusted acidity awakens the palate and the slight tannic note brought by the pressing of whole bunches gives persistence.