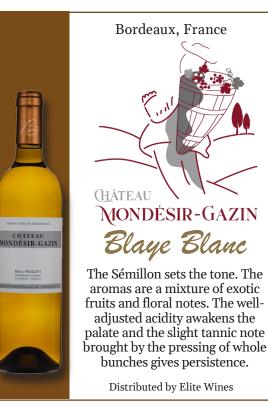

## MONDÉSIR-GAZIN Blaye Blanc The Sémillon sets the tone. The aromas are a mixture of exotic fruits and floral notes. The welladjusted acidity awakens the palate and the slight tannic note brought by the pressing of whole bunches gives persistence.

Distributed by Elite Wines

The Sémillon sets the tone. The aromas are a mixture of exotic fruits and floral notes. The welladjusted acidity awakens the palate and the slight tannic note brought by the pressing of whole bunches gives persistence.