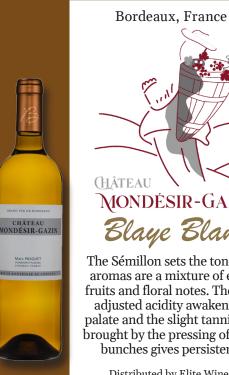

CHÂTEAU MONDÉSIR-GAZIN Blaye Blanc The Sémillon sets the tone. The

Bordeaux, France

aromas are a mixture of exotic fruits and floral notes. The welladjusted acidity awakens the palate and the slight tannic note brought by the pressing of whole bunches gives persistence.

Distributed by Elite Wines

Bordeaux, France