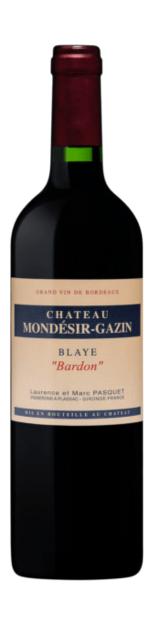

## BLAYE 'BARDON'

"Bardon" is the name of the plot from which this 100% Bordeaux Malbec is crafted. Aged in for 22 months in barrels (50% new), this is one of only two 100% Malbecs produced from Bordeaux!

**TERROIR:** Limestone and clay

**DENSITY:** 7,400 rootstocks / hectares

VARIETY: 100% Malbec

AGING: 22 months in French oak (50% new)

**TASTING NOTES:** This wine has a deep purple color and profound nose of black fruits, spices, cedar, lead pencil, and spicy oak. These same aromatic notes carry over on the palate, in a full-bodied style, extremely round, juicy, & supple, with a tightly knit yet very ripe structure and concentration.