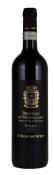

# **COLLOSORBO BRUNELLO DI MONTALCINO RISERVA DOCG ROSSO**

The 2018 Brunello di Montalcino Riserva is dark and earthu with a musky blend of dried blackberries and savory herbs. This soothes with its soft textures and juicy acidity as ripe red fruits swirl throughout. It finishes short and tannic yet maintains an admirable freshness.

91 pts VINOUS

Distributed by Elite Wines®

Tuscany, Italy