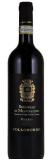

# **COLLOSORBO BRUNELLO DI MONTALCINO RISERVA DOCG ROSSO**

The 2018 Brunello di Montalcino Riserva is dark and earthu with a musky blend of dried blackberries and savory herbs. This soothes with its soft textures and juicy acidity as ripe red fruits swirl throughout. It finishes short and tannic yet maintains an admirable freshness.

91 pts VINOUS

Distributed by Elite Wines®

Tuscany, Italy

## **COLLOSORBO BRUNELLO DI MONTALCINO RISERVA DOCG ROSSO**

The 2018 Brunello di Montalcino Riserva is dark and earthy with a musky blend of dried blackberries and savory herbs. This soothes with its soft textures and juicy acidity as ripe red fruits swirl throughout. It finishes short and tannic yet maintains an admirable freshness.