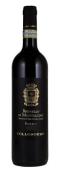

# **COLLOSORBO BRUNELLO DI MONTALCINO RISERVA DOCG ROSSO**

The 2018 Brunello di Montalcino Riserva is dark and earthu with a musky blend of dried blackberries and savory herbs. This soothes with its soft textures and juicy acidity as ripe red fruits swirl throughout. It finishes short and tannic yet maintains an admirable freshness.

91 pts VINOUS

Distributed by Elite Wines®

Tuscany, Italy

## **COLLOSORBO** BRUNELLO DI MONTALCINO **RISERVA DOCG ROSSO**

The 2018 Brunello di Montalcino Riserva is dark and earthy with a musky blend of dried blackberries and savory herbs. This soothes with its soft textures and juicy acidity as ripe red fruits swirl throughout. It finishes short and tannic yet maintains an admirable freshness.