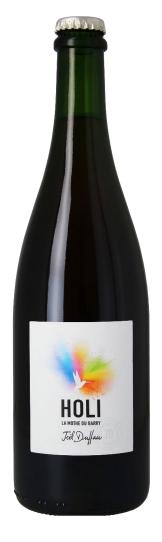

## 'HOLI' PET NAT ROSE VIN DE FRANCE

**Brand:** Château La Mothe du Barry

Country: France
Region: Moulon

**Soil:** Limestone clay slopes

Age of Vines: 35 years
VARIETAL: 100% Merlot.

Type: Sparkling
ALCOHOL: 12.5%