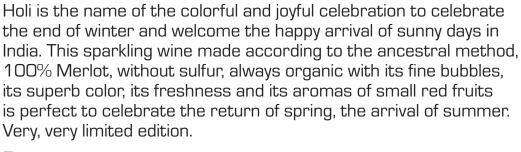

## 'HOLI' PET NAT ROSE VIN DE FRANCE

**Brand:** Château La Mothe du Barry

Country: France
Region: Moulon

**Soil:** Limestone clay slopes

Age of Vines: 35 years
VARIETAL: 100% Merlot.

Type: Sparkling
ALCOHOL: 12.5%

**Size:** 750ml

**WINEMAKING PROCESS:** Ancestral and natural method. Maceration for 48 hours, settling, fermentation at 18-19°. Bottled during fermentation (at 1000 density). Natural bubble capture in the bottle. Disgorging to remove lees flavors. NO ADDED SULFITE.

**TASTING NOTES:** Beautiful raspberry pink color with a lovely liveliness. the nose is very expressive with aromas of small red and black berries (raspberries, redcurrants, cranberries, blueberries and blackcurrants) with a touch of fresh bread crumbs. The palate is fresh, very sparkling on the attack with a slight sweetness and notes of small red fruits which persist for a very long time.